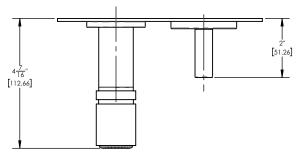

### 183-64



# PRODUCT DIMENSIONS





#### www. phylrich.com

1261 Logan Avenue, Costa Mesa, California 92626. Phone: 714.361.4800 Fax: 714.617.3120

# TECHNICAL DETAILS Number of Handles: 1 Handle Turn Angle: Quarter Turn

Temperature Controlled By Handles

PRODUCT FEATURES

Style: Contemporary
Collection: Rond

Blade Handle

Handle Turn Angle: Quarter Turn Installation Type: Wall Mounted Primary Material: Brass Valve Material: Ceramic Flow Restriction: 1.8 GPM Water Pressure Maximum: 85 PSI Water Pressure Minimum: 20 PSI Water Pressure Recommended: 60 PSI



ASME A112.181/ CSA B1251, ASME 112.18.2/ CSA B125.2, ANSI NSF, CEC

## WARRANTY

Mechanical Warranty: 10 Years from date of purchase. Finish Warranty: See catalog for further information.