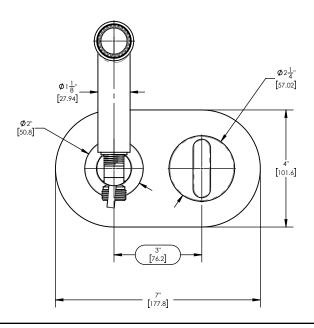

### 183-64



# PRODUCT DIMENSIONS





#### www. phylrich.com

1261 Logan Avenue, Costa Mesa, California 92626. Phone: 714.361.4800 Fax: 714.617.3120

# TECHNICAL DETAILS Number of Handles: 1 Handle Turn Angle: Quarter Turn

Temperature Controlled By Handles

PRODUCT FEATURES

Style: Contemporary
Collection: Rond

Blade Handle

Handle Turn Angle: Quarter Turn Installation Type: Wall Mounted Primary Material: Brass Valve Material: Ceramic Flow Restriction: 1.8 GPM Water Pressure Maximum: 85 PSI Water Pressure Minimum: 20 PSI Water Pressure Recommended: 60 PSI



ASME A112.181/ CSA B1251, ASME 112.18.2/ CSA B125.2, ANSI NSF, CEC

## WARRANTY

Mechanical Warranty: 10 Years from date of purchase. Finish Warranty: See catalog for further information.