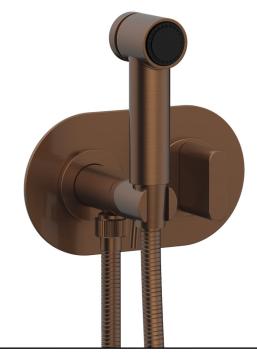

# TECHNICAL DETAILS Number of Handles: 1 Handle Turn Angle: Quarter Turn

Temperature Controlled By Handles

PRODUCT FEATURES

Style: Contemporary
Collection: Rond

Blade Handle

Handle Turn Angle: Quarter Turn Installation Type: Wall Mounted Primary Material: Brass Valve Material: Ceramic Flow Restriction: 1.8 GPM Water Pressure Maximum: 85 PSI Water Pressure Minimum: 20 PSI Water Pressure Recommended: 60 PSI