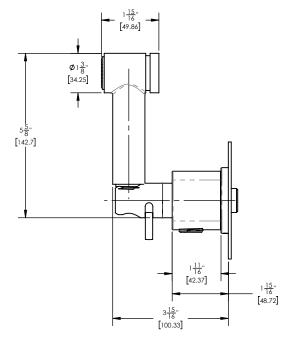

### 183-64



# PRODUCT DIMENSIONS





#### www. phylrich.com

1261 Logan Avenue, Costa Mesa, California 92626. Phone: 714.361.4800 Fax: 714.617.3120

# TECHNICAL DETAILS Number of Handles: 1 Handle Turn Angle: Quarter Turn

Temperature Controlled By Handles

PRODUCT FEATURES

Style: Contemporary
Collection: Rond

Blade Handle

Handle Turn Angle: Quarter Turn Installation Type: Wall Mounted Primary Material: Brass Valve Material: Ceramic Flow Restriction: 1.8 GPM Water Pressure Maximum: 85 PSI Water Pressure Minimum: 20 PSI Water Pressure Recommended: 60 PSI



ASME A112.181/ CSA B1251, ASME 112.18.2/ CSA B125.2, ANSI NSF, CEC

## WARRANTY

Mechanical Warranty: 10 Years from date of purchase. Finish Warranty: See catalog for further information.